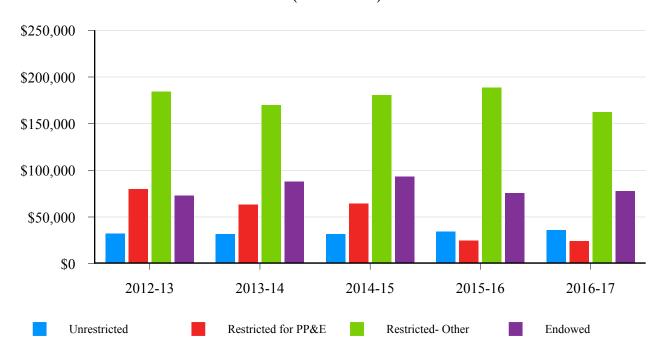

A summary of the five-year trend by gift type is shown in the graph below. Gifts restricted for other purposes, totaling \$162.7 million, were \$14.6 million lower than the five-year average. Endowed gifts and gifts restricted for PP&E were \$3.6 million and \$27.2 million lower than the five-year average, respectively. Unrestricted gifts increased \$2.8 million compared to the five-year average.

### Five-year Fundraising Trend Gifts by Type (in thousands)

| Gifts by Type:      | 2012-13 | 2013-14 | 2014-15 | 2015-16 | 2016-17 |
|---------------------|---------|---------|---------|---------|---------|
| Unrestricted        | 32,530  | 31,983  | 31,659  | 34,608  | 36,249  |
| Restricted for PP&E | 80,042  | 63,233  | 64,511  | 24,662  | 24,089  |
| Restricted- Other   | 184,214 | 170,131 | 180,784 | 188,568 | 162,658 |
| Endowed             | 73,269  | 88,032  | 93,427  | 75,722  | 78,065  |