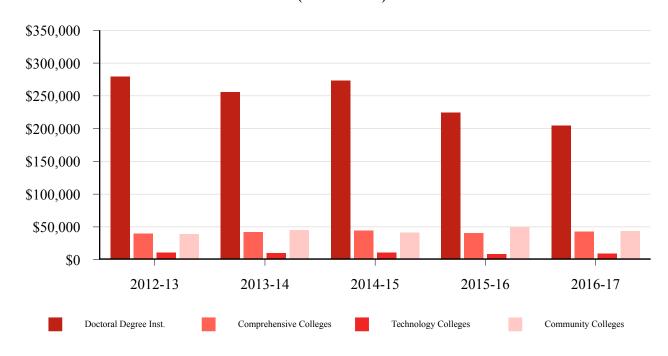

The five-year fundraising trend by institutional grouping is shown in the graph below. Gifts received in 2016-17 by doctoral degree granting institutions were \$42.8 million lower than the five-year average for that group. Gifts reported in 2016-17 increased \$0.6 million and increased \$0.2 million for technology colleges and community colleges, respectively, while comprehensive colleges remained relatively flat compared to their five-year averages.

### Five-year Fundraising Trend Institutional Group (in thousands)

| Institutional Group:   | 2012-13 | 2013-14 | 2014-15 | 2015-16 | 2016-17 |
|------------------------|---------|---------|---------|---------|---------|
| Doctoral Degree Inst.  | 279,737 | 256,065 | 273,612 | 224,576 | 205,054 |
| Comprehensive Colleges | 40,021  | 41,854  | 44,156  | 40,562  | 42,762  |
| Technology Colleges    | 10,927  | 10,338  | 11,149  | 8,509   | 9,502   |
| Community Colleges     | 39,369  | 45,121  | 41,464  | 49,913  | 43,744  |