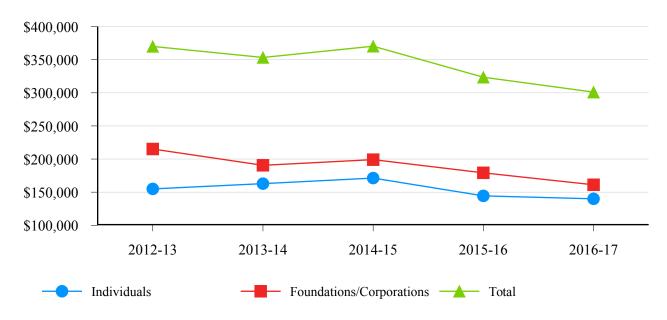

Corporate and foundation gifts received in 2016-17 were \$27.9 million lower compared to the five-year average. Gifts from individuals received in 2016-17 were \$14.7 million lower than the average giving over the last five years. The five-year fundraising trend for the State University by individuals and corporations and foundations is reflected in the chart below:

### Five-year Fundraising Trend Gifts by Source (in thousands)

| Gifts by Source:         | 2012-13 | 2013-14 | 2014-15 | 2015-16 | 2016-17 |
|--------------------------|---------|---------|---------|---------|---------|
| Individuals              | 154,902 | 162,852 | 171,269 | 144,381 | 139,934 |
| Foundations/Corporations | 215,154 | 190,527 | 199,112 | 179,179 | 161,127 |
| Total                    | 370,056 | 353,379 | 370,381 | 323,560 | 301,061 |