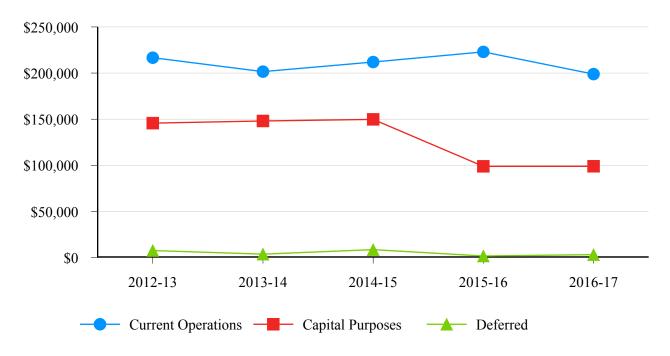

The five-year trend of gifts received by the State University is shown in the chart below. Outright gifts received in 2016-17 for current operations decreased \$24.1 million, or 10.8 percent, compared to the prior year and were \$11.5 million lower when compared to the five-year average. Capital gifts increased slightly in 2016-17 compared to the prior year, and were \$29.3 million lower compared to the five-year average. Deferred gifts in 2016-17 increased \$1.5 million or 87.2 percent compared to the prior year and decreased by \$1.8 million compared to the five-year average.

### Five-year Fundraising Trend Summary of Gifts Received (in thousands)

| <b>Summary of Gifts Received:</b> | 2012-13 | 2013-14 | 2014-15 | 2015-16 | 2016-17 |
|-----------------------------------|---------|---------|---------|---------|---------|
| Current Operations                | 216,658 | 201,566 | 211,956 | 222,949 | 198,880 |
| Capital Purposes                  | 145,748 | 148,071 | 149,788 | 98,891  | 98,966  |
| Deferred                          | 7,649   | 3,742   | 8,637   | 1,720   | 3,215   |